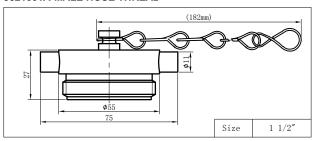

#### **Dimensions**

#### 8521001A-MALE HOSE THREAD

## 8521002A-FEMALE HOSE THREAD

## 8521001A 1 1/2"

The fire valve plug is used for fire valve assembly Main features below Plug is made of forging brass -1 1/2" Male thread -Pressure rating 300 PSI

### 8521002A 1 1/2"

The fire valve plug is used for fire valve assembly Main features below Plug is made of forging brass 1 1/2" Female thread Pressure rating 300 PSI