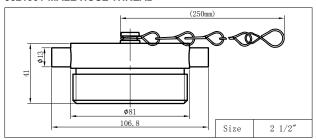

#### **Dimensions**

#### 8521001-MALE HOSE THREAD

#### 8521002-FEMALE HOSE THREAD

## 8521001 2 1/2"

The fire valve plug is used for fire valve assembly Main features below Plug is made of forging brass -2 1/2" Male thread -Pressure rating 300 PSI

#### 8521002 2 1/2"

The fire valve plug is used for fire valve assembly Main features below Plug is made of forging brass -2 1/2" Female thread -Pressure rating 300 PSI