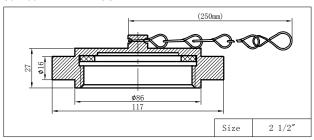

#### 8521001-MALE HOSE THREAD

## 8521001 2 1/2"

The fire valve plug is used for fire valve assembly Main features below Plug is made of forging brass -2 1/2" Male thread -Pressure rating 300 PSI