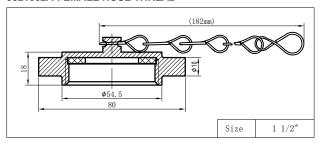

#### 8521001A-MALE HOSE THREAD

## 8521001A 1 1/2"

The fire valve plug is used for fire valve assembly Main features below Plug is made of forging brass -1 1/2" Male thread -Pressure rating 300 PSI